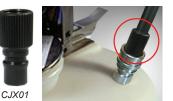

## Canary-Safe<sup>™</sup> Exhaust Filters

analytical

Exhaust filters are an essential part of the Canary Safety system. Canary-Safe exhaust filters contain an activated carbon, multi-component granulate material that offers optimum filtration for nearly all solvent vapors. With a specific surface area of 1,2000m<sup>2</sup>/g, it absorbs 99% of all vapor. The filter material contains components that prevent sticking or clumping to ensure peak performance, and prevents particulate material from evaporating from your solvents. Filters come with a Timer/Change Indicator at no additional cost.