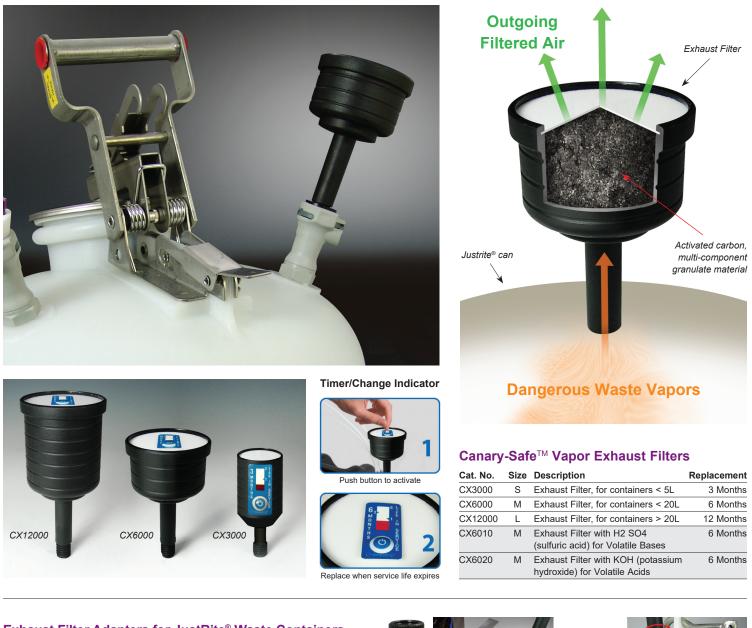

## Canary-Safe<sup>™</sup> Exhaust Filters

analytical

Exhaust filters are an essential part of the Canary Safety system. Canary-Safe exhaust filters contain an activated carbon, multi-component granulate material that offers optimum filtration for nearly all solvent vapors. With a specific surface area of 1,2000m<sup>2</sup>/g, it absorbs 99% of all vapor. The filter material contains components that prevent sticking or clumping to ensure peak performance, and prevents particulate material from evaporating from your solvents. Filters come with a Timer/Change Indicator at no additional cost.