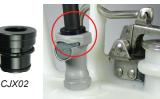

## Exhaust Filter Adapters for JustRite® Waste Containers

| Cat. No. | Description                                                                                      | Qty  |
|----------|--------------------------------------------------------------------------------------------------|------|
| CJX01    | Exhaust Filter Fitting/ <i>Long</i> Adapter for Stainless Steel Port on JustRite Waste Container | Each |
| CJX02    | Exhaust Filter Fitting/ <b>Short</b> Adapter for Gray PEEK Port on<br>JustRite Waste Container   | Each |