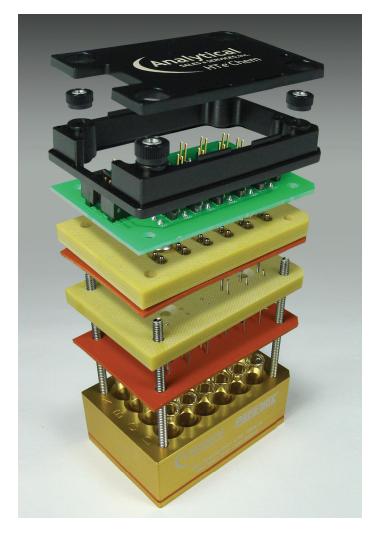

### HTe<sup>-</sup>Chem Electrochemistry Assemblies

Analytical Sales' new **HTe<sup>-</sup>Chem** line of products allows for broad electrochemical reactions (such as electrosynthesis, organic electrochemistry, electrophotochemistry, etc.) to be carried out on Analytical Sales standard 24-well minirack platform. HTe<sup>-</sup>Chem allows you to accelerate your electrochemistry workflow by permitting multiple simultaneous constant current, constant voltage, and/or electrophotochemical experiments to be run.

There are two optimized setups to choose from:

The **constant current** setup allows the user to set a precise current, which will be maintained by the power supply throughout the reaction. The voltage will automatically be varied based on the changing electrical conditions as the reaction progresses.

The **constant voltage** setup allows the user to set a precise voltage, which will be maintained by the power supply throughout the reaction. In this setup, the current will automatically be varied based on the changing electrical conditions as the reaction progresses.

#### HTe-Chem Assemblies & Kits

| Cat. No. | Description                                                    | Qty  |
|----------|----------------------------------------------------------------|------|
| 700100   | Constant Current Electrochemistry Assembly                     | Each |
| 700150   | Constant Current Electrochemistry Kit (Includes Electrode Kit) | Each |
| 700200   | Constant Voltage Electrochemistry Assembly                     | Each |
| 700250   | Constant Voltage Electrochemistry Kit (Includes Electrode)     | Each |