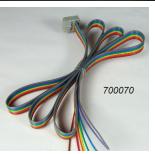

## **Power Supply and Accessories**

| Description                                                            | Qty                                                                                                                                                                                                                                                                                                                     |
|------------------------------------------------------------------------|-------------------------------------------------------------------------------------------------------------------------------------------------------------------------------------------------------------------------------------------------------------------------------------------------------------------------|
| Calibrated DC Power Supply, 4 Output Multi Range, 420W Combined Output | Each                                                                                                                                                                                                                                                                                                                    |
| Breakout Cable Assembly, for use with Calibrated DC Power Supply       | Each                                                                                                                                                                                                                                                                                                                    |
| Ribbon Cable (if using alternate power supply)                         | Each                                                                                                                                                                                                                                                                                                                    |
| Replacement PCB Jumpers (for constant current setup)                   | 100                                                                                                                                                                                                                                                                                                                     |
| Upper Gasket                                                           | 5                                                                                                                                                                                                                                                                                                                       |
| Lower Gasket                                                           | 5                                                                                                                                                                                                                                                                                                                       |
| PFA Sheet for HTeChem Assembly                                         | 25                                                                                                                                                                                                                                                                                                                      |
| Bottom Rubber Mats                                                     | 25                                                                                                                                                                                                                                                                                                                      |
| 1mL Clear Glass Shell Vial                                             | 1000                                                                                                                                                                                                                                                                                                                    |
|                                                                        | Calibrated DC Power Supply, 4 Output Multi Range, 420W Combined Output Breakout Cable Assembly, for use with Calibrated DC Power Supply Ribbon Cable (if using alternate power supply) Replacement PCB Jumpers (for constant current setup) Upper Gasket Lower Gasket PFA Sheet for HTeChem Assembly Bottom Rubber Mats |