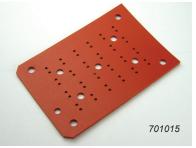

## **Power Supply and Accessories**

| Description                                                            | Qty                                                                                                                                                                                                                                                                                                                     |
|------------------------------------------------------------------------|-------------------------------------------------------------------------------------------------------------------------------------------------------------------------------------------------------------------------------------------------------------------------------------------------------------------------|
| Calibrated DC Power Supply, 4 Output Multi Range, 420W Combined Output | Each                                                                                                                                                                                                                                                                                                                    |
| Breakout Cable Assembly, for use with Calibrated DC Power Supply       | Each                                                                                                                                                                                                                                                                                                                    |
| Ribbon Cable (if using alternate power supply)                         | Each                                                                                                                                                                                                                                                                                                                    |
| Replacement PCB Jumpers (for constant current setup)                   | 100                                                                                                                                                                                                                                                                                                                     |
| Upper Gasket                                                           | 5                                                                                                                                                                                                                                                                                                                       |
| Lower Gasket                                                           | 5                                                                                                                                                                                                                                                                                                                       |
| PFA Sheet for HTeChem Assembly                                         | 25                                                                                                                                                                                                                                                                                                                      |
| Bottom Rubber Mats                                                     | 25                                                                                                                                                                                                                                                                                                                      |
| 1mL Clear Glass Shell Vial                                             | 1000                                                                                                                                                                                                                                                                                                                    |
|                                                                        | Calibrated DC Power Supply, 4 Output Multi Range, 420W Combined Output Breakout Cable Assembly, for use with Calibrated DC Power Supply Ribbon Cable (if using alternate power supply) Replacement PCB Jumpers (for constant current setup) Upper Gasket Lower Gasket PFA Sheet for HTeChem Assembly Bottom Rubber Mats |