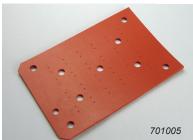

## **Power Supply and Accessories**

| Description                                                            | Qty                                                                                                                                                                                                                                                                                                                     |
|------------------------------------------------------------------------|-------------------------------------------------------------------------------------------------------------------------------------------------------------------------------------------------------------------------------------------------------------------------------------------------------------------------|
| Calibrated DC Power Supply, 4 Output Multi Range, 420W Combined Output | Each                                                                                                                                                                                                                                                                                                                    |
| Breakout Cable Assembly, for use with Calibrated DC Power Supply       | Each                                                                                                                                                                                                                                                                                                                    |
| Ribbon Cable (if using alternate power supply)                         | Each                                                                                                                                                                                                                                                                                                                    |
| Replacement PCB Jumpers (for constant current setup)                   | 100                                                                                                                                                                                                                                                                                                                     |
| Upper Gasket                                                           | 5                                                                                                                                                                                                                                                                                                                       |
| Lower Gasket                                                           | 5                                                                                                                                                                                                                                                                                                                       |
| PFA Sheet for HTeChem Assembly                                         | 25                                                                                                                                                                                                                                                                                                                      |
| Bottom Rubber Mats                                                     | 25                                                                                                                                                                                                                                                                                                                      |
| 1mL Clear Glass Shell Vial                                             | 1000                                                                                                                                                                                                                                                                                                                    |
|                                                                        | Calibrated DC Power Supply, 4 Output Multi Range, 420W Combined Output Breakout Cable Assembly, for use with Calibrated DC Power Supply Ribbon Cable (if using alternate power supply) Replacement PCB Jumpers (for constant current setup) Upper Gasket Lower Gasket PFA Sheet for HTeChem Assembly Bottom Rubber Mats |