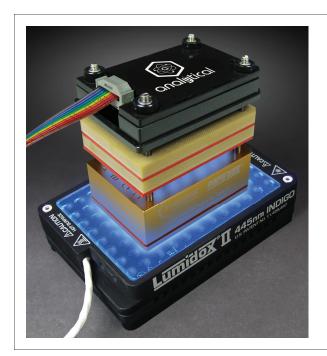

For pricing, see analytical-sales.com

For experimentation with electrophotochemical reactions, HTe<sup>-</sup>Chem assemblies are fully compatible for use with Lumidox<sup>®</sup>II 24-well, 9mm spaced LED arrays.