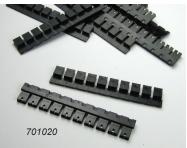

## **Power Supply and Accessories**

| Description                                                            | Qty                                                                                                                                                                                                                                                                                                                     |
|------------------------------------------------------------------------|-------------------------------------------------------------------------------------------------------------------------------------------------------------------------------------------------------------------------------------------------------------------------------------------------------------------------|
| Calibrated DC Power Supply, 4 Output Multi Range, 420W Combined Output | Each                                                                                                                                                                                                                                                                                                                    |
| Breakout Cable Assembly, for use with Calibrated DC Power Supply       | Each                                                                                                                                                                                                                                                                                                                    |
| Ribbon Cable (if using alternate power supply)                         | Each                                                                                                                                                                                                                                                                                                                    |
| Replacement PCB Jumpers (for constant current setup)                   | 100                                                                                                                                                                                                                                                                                                                     |
| Upper Gasket                                                           | 5                                                                                                                                                                                                                                                                                                                       |
| Lower Gasket                                                           | 5                                                                                                                                                                                                                                                                                                                       |
| PFA Sheet for HTeChem Assembly                                         | 25                                                                                                                                                                                                                                                                                                                      |
| Bottom Rubber Mats                                                     | 25                                                                                                                                                                                                                                                                                                                      |
| 1mL Clear Glass Shell Vial                                             | 1000                                                                                                                                                                                                                                                                                                                    |
|                                                                        | Calibrated DC Power Supply, 4 Output Multi Range, 420W Combined Output Breakout Cable Assembly, for use with Calibrated DC Power Supply Ribbon Cable (if using alternate power supply) Replacement PCB Jumpers (for constant current setup) Upper Gasket Lower Gasket PFA Sheet for HTeChem Assembly Bottom Rubber Mats |