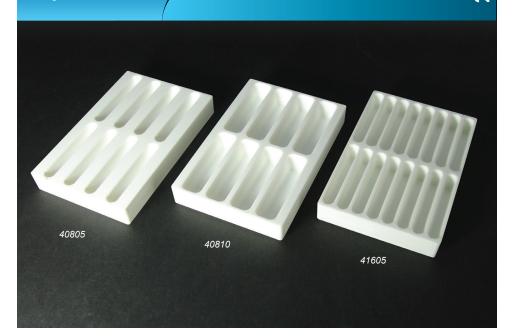

## **NEW! PTFE Reservoirs**

- Made from a solid PTFE block
- · Precision machined wells, SBS compliant
- · Ideal for aggressive organics
- Enables your automation's full pipetting potential/efficiency
- Reusable when used with clean solvents (no analytes, etc)
- Choice of three well configurations (two w/5mL and one w/10mL wells)

| Cat. No. | Description                                                        | Qty  |
|----------|--------------------------------------------------------------------|------|
| 40805    | PTFE Reservoir with Conical Wells, 4 Rows, 2 Columns, 5 mL / Well  | Each |
| 40810    | PTFE Reservoir with Conical Wells, 4 Rows, 2 Columns, 10 mL / Well | Each |
| 41605    | PTFE Reservoir with Conical Wells, 8 Rows, 2 Columns, 5 mL / Well  | Each |