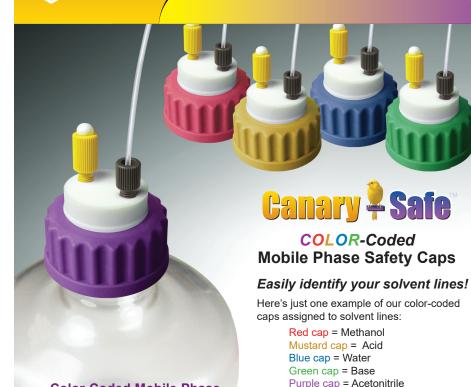

## -Color-Coded Safety Caps

**GL 45 Thread** 

**Color-Coded Mobile Phase Bottle Safety Caps** 

| Cat. No. | Description                                                 | Color     |
|----------|-------------------------------------------------------------|-----------|
| CC1001   | 1 Standard Port for 1/8" OD Tubing                          | Purple    |
| CC1002   | 2 Standard Ports for 1/8" OD Tubing                         | Purple    |
| CC1001R  | 1 Standard Port for 1/8" OD Tubing                          | Red       |
| CC1002R  | 2 Standard Ports for 1/8" OD Tubing                         | Red       |
| CC1001M  | 1 Standard Port for 1/8" OD Tubing                          | Mustard   |
| CC1002M  | 2 Standard Ports for 1/8" OD Tubing                         | Mustard   |
| CC1001B  | 1 Standard Port for 1/8" OD Tubing                          | Dark Blue |
| CC1002B  | 2 Standard Ports for 1/8" OD Tubing                         | Dark Blue |
| CC1001G  | 1 Standard Port for 1/8" OD Tubing                          | Green     |
| CC1002G  | 2 Standard Ports for 1/8" OD Tubing                         | Green     |
| CX0001   | Replacement Filter Check Valve for Mobile Phase Safety Caps |           |

3 and 4 port caps are also available

CX0001

Of course, you can come up with your own

color system to fit your needs!