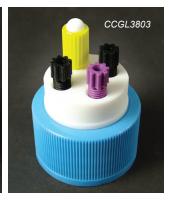

## **GL38**Mobile Phase Bottle Safety Caps

- Screws directly onto GL38 threaded amber solvent bottles (NOTE: Most 4L solvent bottles are GL38 threads)
- No thread adapter needed!
- Comes with Air Check Valve and Fittings

## **GL38 Mobile Phase Bottle Safety Caps**

| Cat. No. | Description                                    |
|----------|------------------------------------------------|
| CCGL3801 | Canary-Safe Cap, GL38, 1 Standard Tubing Port  |
| CCGL3802 | Canary-Safe Cap, GL38, 2 Standard Tubing Ports |
| CCGL3803 | Canary-Safe Cap, GL38, 3 Standard Tubing Ports |