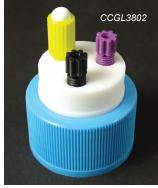

## **GL38**Mobile Phase Bottle Safety Caps

- Screws directly onto GL38 threaded amber solvent bottles (NOTE: Most 4L solvent bottles are GL38 threads)
- No thread adapter needed!
- Comes with Air Check Valve and Fittings

## **GL38 Mobile Phase Bottle Safety Caps**

| Cat. No. | Description                                    |
|----------|------------------------------------------------|
| CCGL3801 | Canary-Safe Cap, GL38, 1 Standard Tubing Port  |
| CCGL3802 | Canary-Safe Cap, GL38, 2 Standard Tubing Ports |
| CCGL3803 | Canary-Safe Cap, GL38, 3 Standard Tubing Ports |