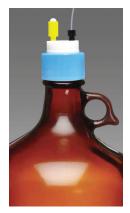

## **GL38**Mobile Phase Bottle Safety Caps

- Screws directly onto GL38 threaded amber solvent bottles (NOTE: Most 4L solvent bottles are GL38 threads)
- No thread adapter needed!
- Comes with Air Check Valve and Fittings