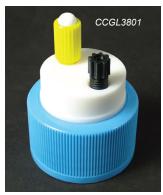

## **GL38**Mobile Phase Bottle Safety Caps

- Screws directly onto GL38 threaded amber solvent bottles (NOTE: Most 4L solvent bottles are GL38 threads)
- No thread adapter needed!
- Comes with Air Check Valve and Fittings

## **GL38 Mobile Phase Bottle Safety Caps**

| Cat. No. | Description                                    |
|----------|------------------------------------------------|
| CCGL3801 | Canary-Safe Cap, GL38, 1 Standard Tubing Port  |
| CCGL3802 | Canary-Safe Cap, GL38, 2 Standard Tubing Ports |
| CCGL3803 | Canary-Safe Cap, GL38, 3 Standard Tubing Ports |