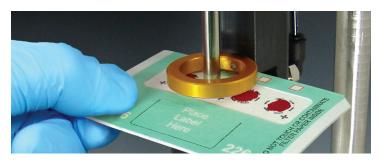

# **Dried Blood Spot Card Punch**

The DBS Punch eliminates hand fatigue and blistering from the use of hand-held manual card punches. It is a pneumatic foot-controlled "power" punch that increases speed and efficiency when loading dried blood spot samples into collection plates or tubes.

- Easy to Use Foot Pedal Operation
- No Hand Fatigue or Blistering
- Reduces Processing Time
- Direct Insertion of Punched Disc into Collection Plate Well or Tube
- New, Better View of Punching Area
- 3mm, 4mm, 5mm and 6mm Punch Sizes Available