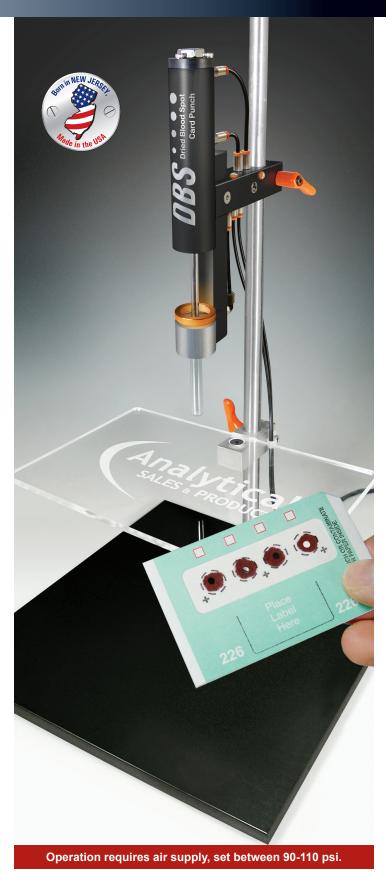

# **Dried Blood Spot Card Punch**

The DBS Punch eliminates hand fatigue and blistering from the use of hand-held manual card punches. It is a pneumatic foot-controlled "power" punch that increases speed and efficiency when loading dried blood spot samples into collection plates or tubes.

- Easy to Use Foot Pedal Operation
- No Hand Fatigue or Blistering
- Reduces Processing Time
- Direct Insertion of Punched Disc into Collection Plate Well or Tube
- New, Better View of Punching Area
- 3mm, 4mm, 5mm and 6mm Punch Sizes Available

## **DBS Complete Systems**

Includes Punch Pod Assembly, Base Stand with Shelf, Foot Pneumatics and Tubing

| Cat. No. | Description                                      | Qty  |
|----------|--------------------------------------------------|------|
| 327300   | 3mm Dried Blood Spot Card Punch, Complete System | Each |
| 327400   | 4mm Dried Blood Spot Card Punch, Complete System | Each |
| 327500   | 5mm Dried Blood Spot Card Punch, Complete System | Each |
| 327600   | 6mm Dried Blood Spot Card Punch, Complete System | Each |