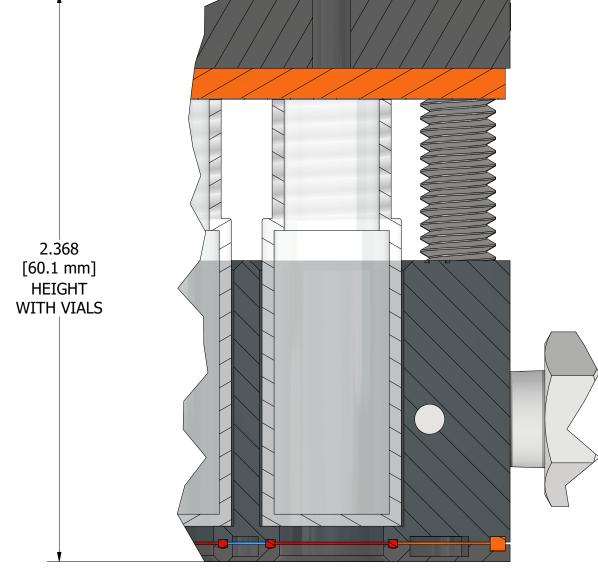

|  | 2   |             |      | 1         |             |
|--|-----|-------------|------|-----------|-------------|
|  |     |             |      |           |             |
|  | REV | DESCRIPT    | ION  | DATE      | APPROVED    |
|  | 1X  | INITIAL REL | EASE | 6/21/2024 | ENGINEERING |

DETAIL A SCALE 5 : 2

| DRAWN<br>SAS<br>email<br>engineering@analytical-sales.com | 6/21/2024 | ANALYTICAL<br>SALES AND SERVICES, INC © 2024 |     |    |            |           |
|-----------------------------------------------------------|-----------|----------------------------------------------|-----|----|------------|-----------|
|                                                           |           | 249900_24_well_TCR_rev1x_PUBLIC              |     |    |            |           |
|