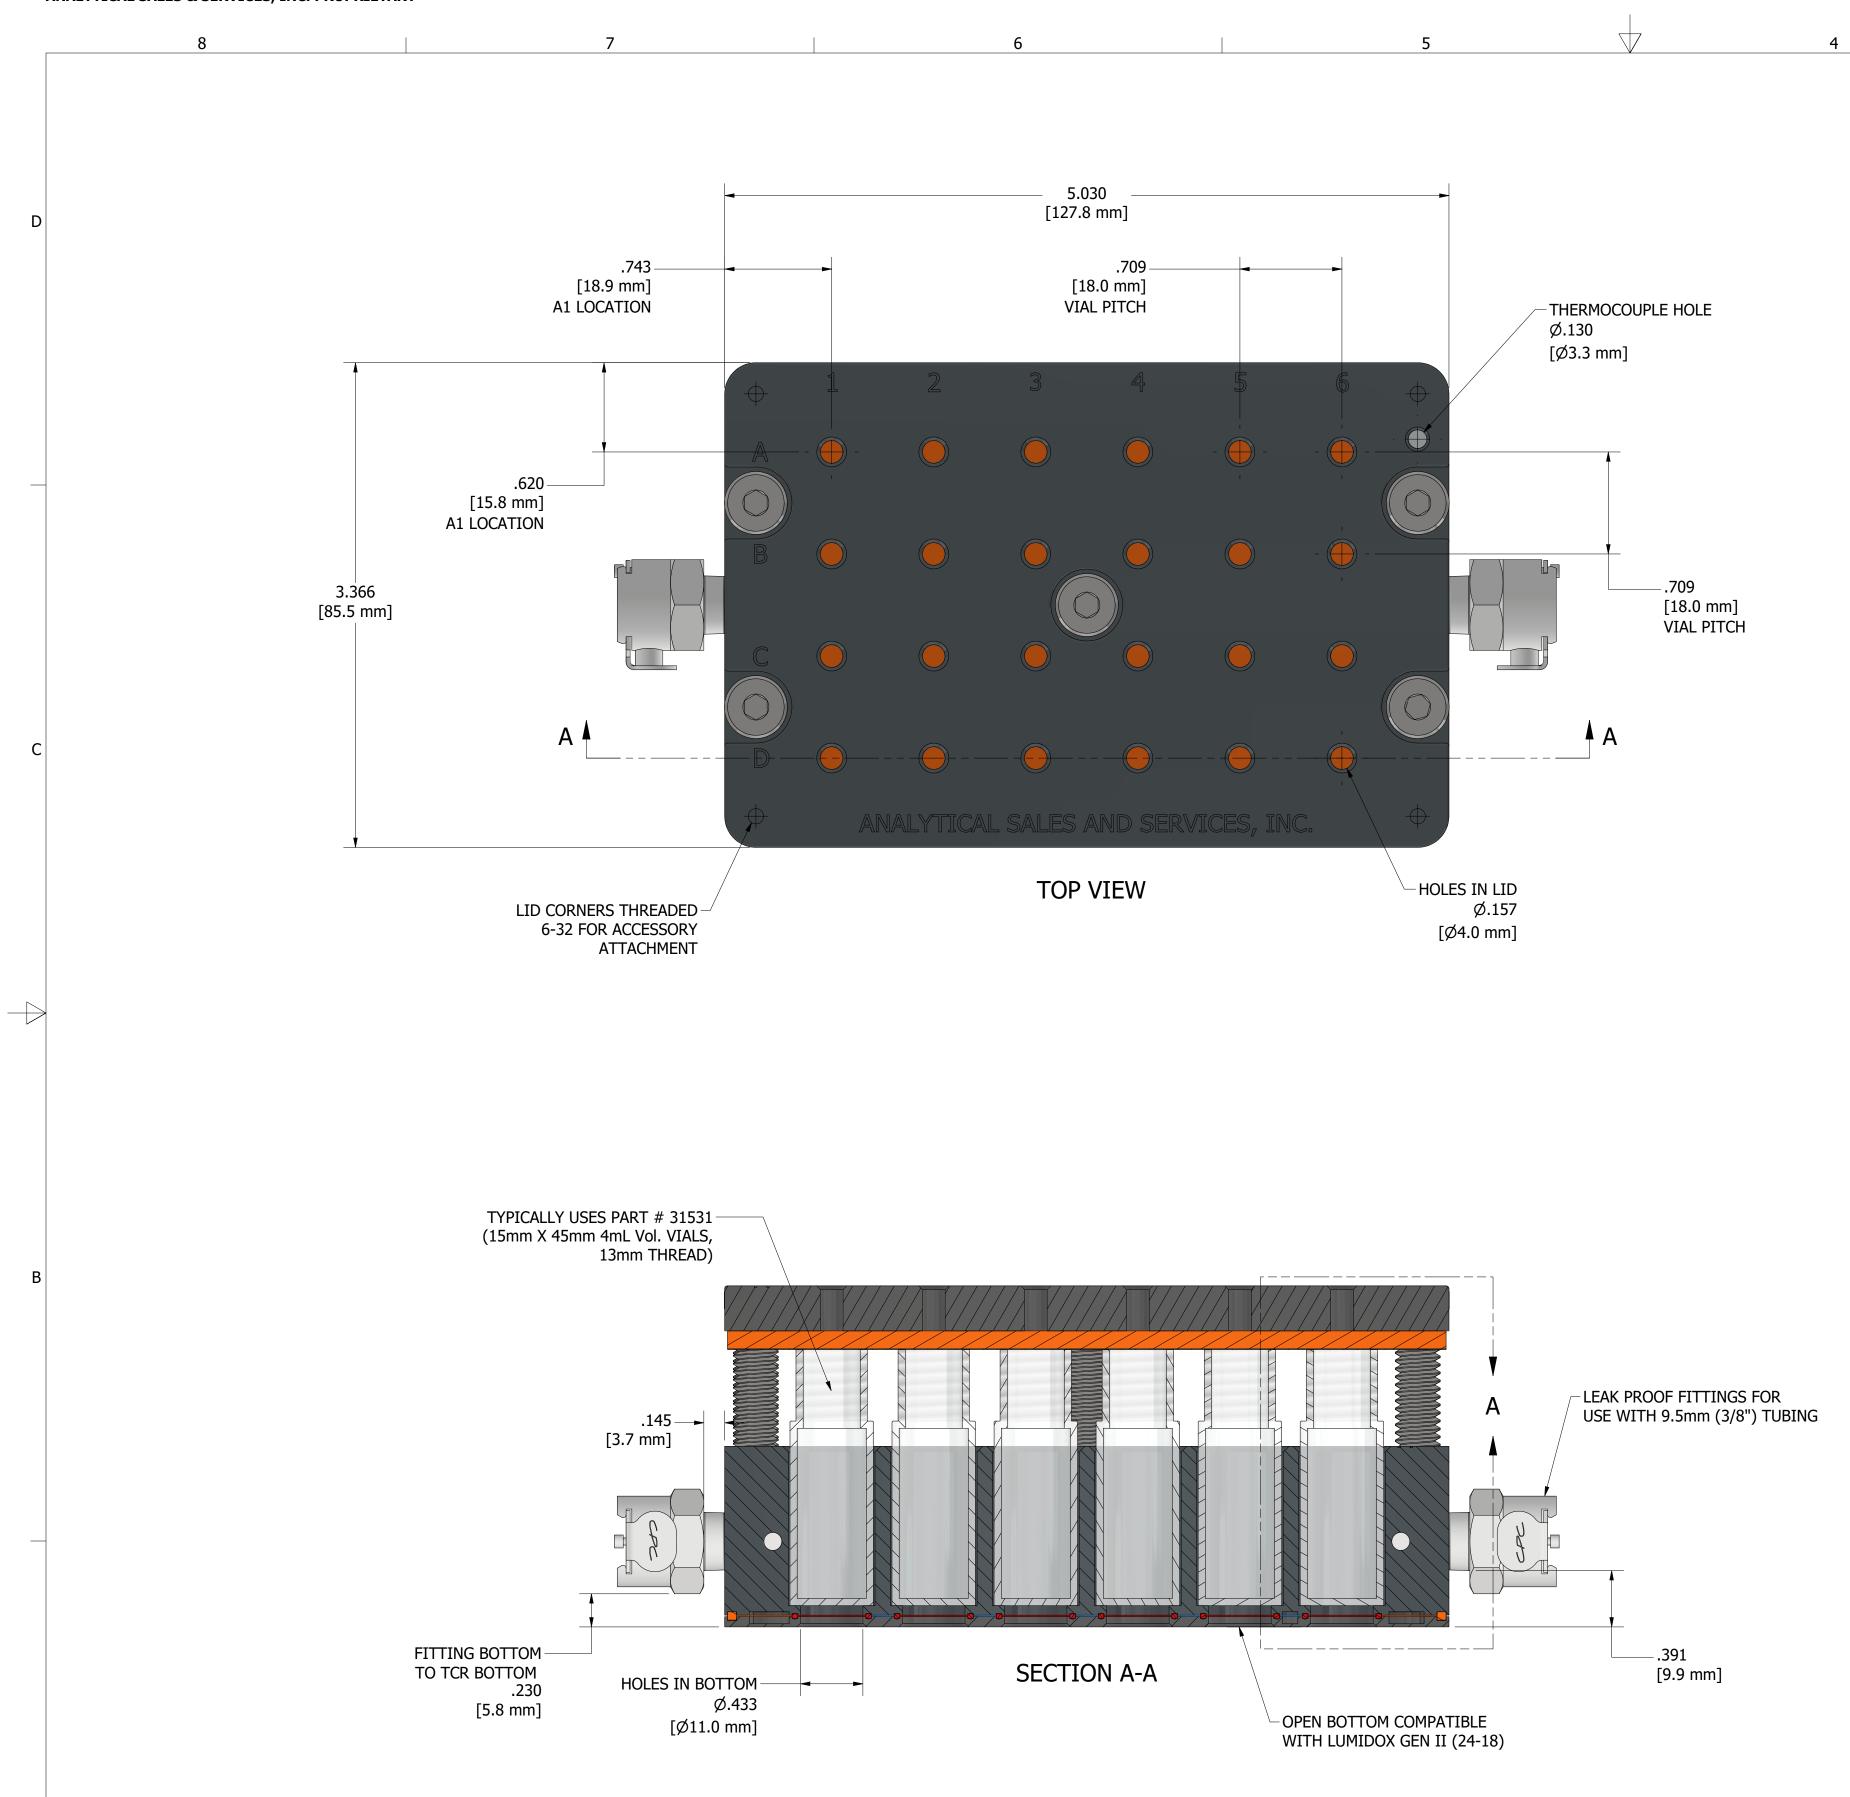

|  | 2   |             |      | 1         |             |
|--|-----|-------------|------|-----------|-------------|
|  |     |             |      |           |             |
|  | REV | DESCRIPT    | ION  | DATE      | APPROVED    |
|  | 1X  | INITIAL REL | EASE | 6/21/2024 | ENGINEERING |

DETAIL A SCALE 5 : 2

| DRAWN<br>SAS<br>email<br>engineering@analytical-sales.com | 6/21/2024 | ANALYTICAL<br>SALES AND SERVICES, INC © 2024 |     |    |            |           |
|-----------------------------------------------------------|-----------|----------------------------------------------|-----|----|------------|-----------|
|                                                           |           | 249900_24_well_TCR_rev1x_PUBLIC              |     |    |            |           |
|