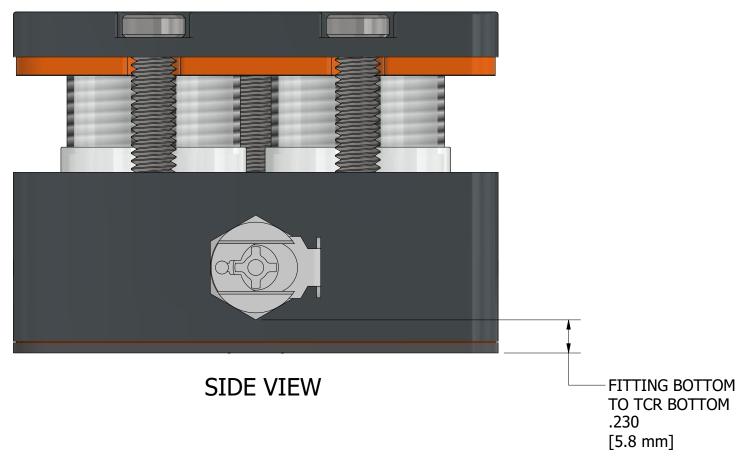

|  | 2   |             |      | 1         |             |
|--|-----|-------------|------|-----------|-------------|
|  |     |             |      |           |             |
|  | REV | DESCRIPT    | ION  | DATE      | APPROVED    |
|  | 1X  | INITIAL REL | EASE | 6/21/2024 | ENGINEERING |

DETAIL A SCALE 5 : 2

| DRAWN<br>SAS<br>email<br>engineering@analytical-sales.com | 6/21/2024 | ANALYTICAL<br>SALES AND SERVICES, INC © 2024 |     |    |            |           |
|-----------------------------------------------------------|-----------|----------------------------------------------|-----|----|------------|-----------|
|                                                           |           | 249900_24_well_TCR_rev1x_PUBLIC              |     |    |            |           |
|