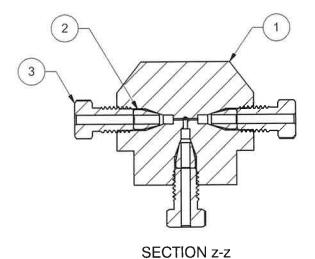

В

MANUFACTURE TO CURRENT RoHS SPECS

В

| ITEM NO. | PART NUMBER | DESCRIPTION                                | QTY |
|----------|-------------|--------------------------------------------|-----|
| 1        | 2575        | BODY MANIFOLD 4 IN 1 OUT 1/16 .010 .030 N6 | 1   |
| 2        | ADV-VF      | FERRULE ZDV 1/16 316SS                     | 5   |
| 3        | 1532X       | NUT 1/16 ZERO VOLUME                       | 5   |

|  | analytical |
|--|------------|
|--|------------|

Analytical Sales and Services, Inc. 179 Rt 206, Flanders, NJ 07836 973-616-0700

www.analytical-sales.com

REV.

Description
ASSY MANIFOLD
4 IN 1 OUT 1/16 .010 .030 N6