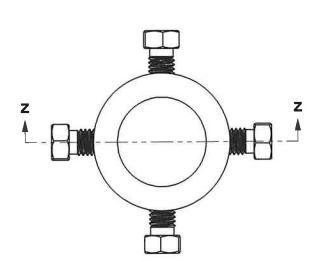

В

MANUFACTURE TO CURRENT RoHS SPECS

В

| ITEM NO. | PART NUMBER | DESCRIPTION                                | QTY |
|----------|-------------|--------------------------------------------|-----|
| 1        | 2575        | BODY MANIFOLD 4 IN 1 OUT 1/16 .010 .030 N6 | 1   |
| 2        | ADV-VF      | FERRULE ZDV 1/16 316SS                     | 5   |
| 3        | 1532X       | NUT 1/16 ZERO VOLUME                       | 5   |

|  | analytical |
|--|------------|
|--|------------|

Analytical Sales and Services, Inc. 179 Rt 206, Flanders, NJ 07836 973-616-0700

www.analytical-sales.com

REV.

Description
ASSY MANIFOLD
4 IN 1 OUT 1/16 .010 .030 N6