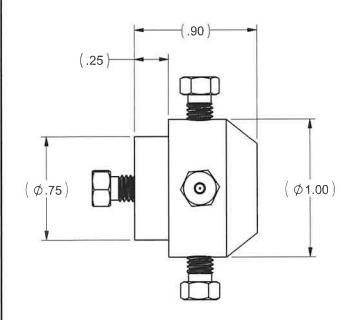

В

MANUFACTURE TO CURRENT RoHS SPECS

В

| ITEM NO. | PART NUMBER | DESCRIPTION                                | QTY |
|----------|-------------|--------------------------------------------|-----|
| 1        | 2575        | BODY MANIFOLD 4 IN 1 OUT 1/16 .010 .030 N6 | 1   |
| 2        | ADV-VF      | FERRULE ZDV 1/16 316SS                     | 5   |
| 3        | 1532X       | NUT 1/16 ZERO VOLUME                       | 5   |

|  | analytical |
|--|------------|
|--|------------|

Analytical Sales and Services, Inc. 179 Rt 206, Flanders, NJ 07836 973-616-0700

www.analytical-sales.com

REV.

Description
ASSY MANIFOLD
4 IN 1 OUT 1/16 .010 .030 N6