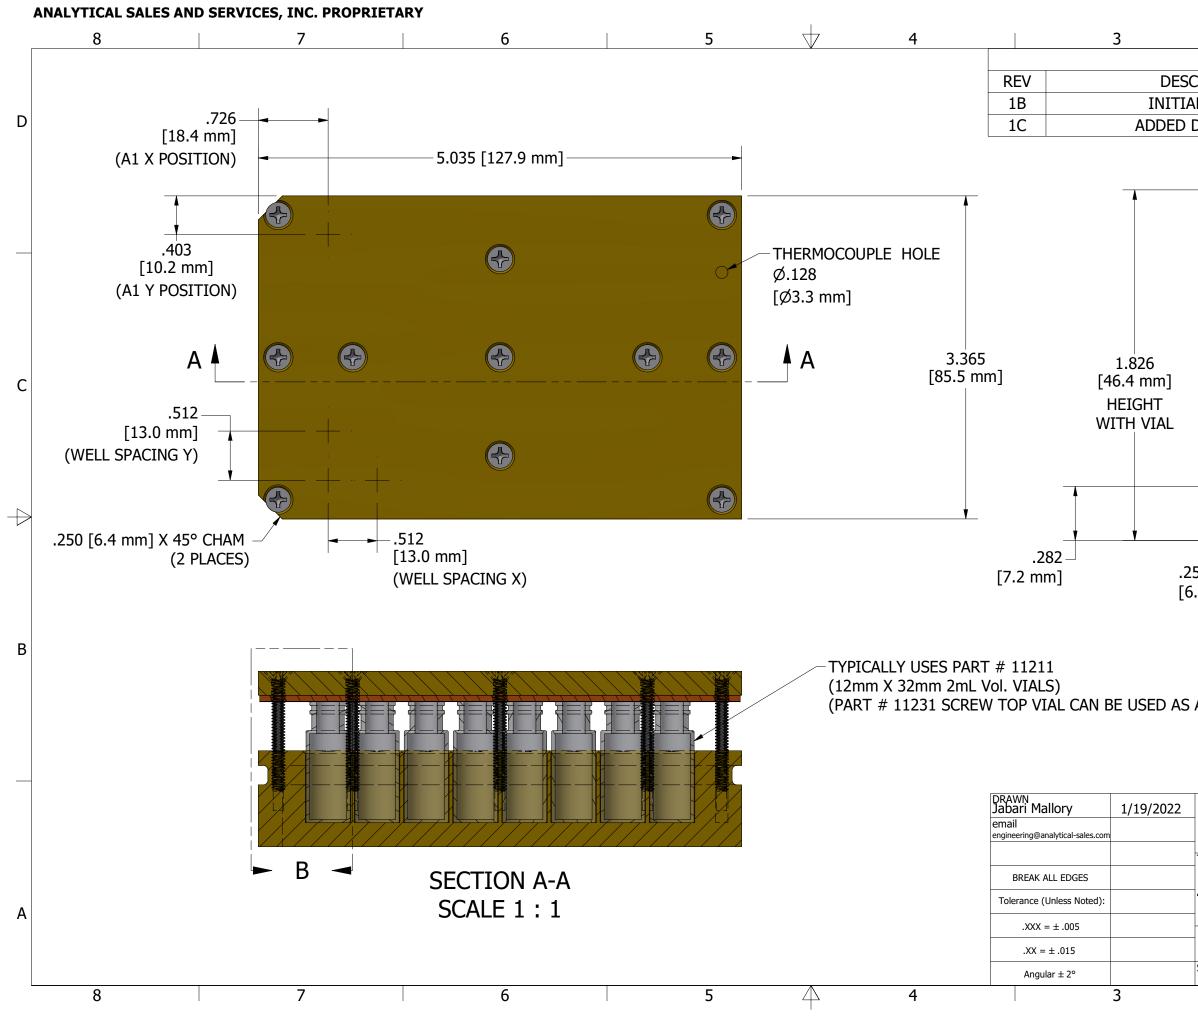

| 2                              |              | 1           |   |
|--------------------------------|--------------|-------------|---|
| <b>REVISION HISTORY</b>        |              |             |   |
| CRIPTION                       | DATE         | APPROVED    |   |
| AL RELEASE                     | 1/19/2022    | ENGINEERING |   |
| DIMENSIONS                     | 8/14/2024    | ENGINEERING | D |
|                                |              |             |   |
|                                |              |             |   |
|                                |              |             |   |
|                                |              |             |   |
|                                |              |             |   |
|                                |              |             |   |
|                                |              |             |   |
|                                |              |             |   |
|                                |              |             |   |
|                                |              |             |   |
|                                |              |             | C |
|                                |              |             |   |
|                                |              |             |   |
|                                |              |             |   |
|                                |              |             |   |
|                                |              |             |   |
|                                |              |             | M |
|                                |              |             |   |
| 250 DETAIL                     | _ B          |             |   |
| <sup>5.4 mm]</sup> SCALE 2     | <b>)</b> • 1 |             |   |
|                                | - • •        |             |   |
|                                |              |             | в |
|                                |              |             |   |
|                                |              |             |   |
| SALTERNATE)                    |              |             |   |
|                                |              |             |   |
|                                |              |             |   |
|                                |              |             | - |
| ANAL                           | YTICA        |             |   |
| SALES AND SERVICES, INC © 2024 |              |             |   |
| TITLE                          |              |             | - |
|                                |              |             |   |
| 48012_closed_bot_rev1c_PUBLIC  |              |             | A |
| SIZE                           |              | REV         |   |
| В                              |              | 1C          |   |
| SCALE 1:1                      | SHEET 1      | OF 1        |   |
| 2                              |              | 1           | - |
|                                |              |             |   |