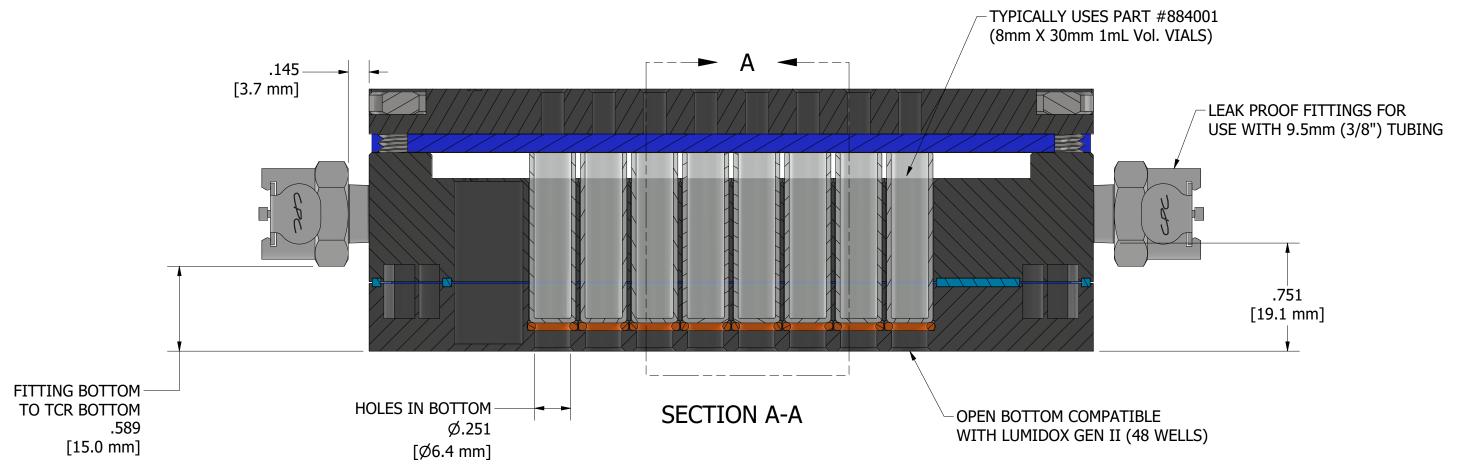

FITTING BOTTOM TO TCR BOTTOM .589 [15.0 mm]

| DRAWN<br>SAS<br>email            | 6/24/2024 | ANALYTICAL                     |        |       |          |              |           |   |
|----------------------------------|-----------|--------------------------------|--------|-------|----------|--------------|-----------|---|
| engineering@analytical-sales.com |           | SALES AND SERVICES, INC © 2024 |        |       |          |              |           |   |
|                                  |           | TITLE<br>4899(                 | 00_TCR | _rev2 | m_PUBLIC |              |           | - |
|                                  |           | SIZE<br>D                      |        |       |          |              | REV<br>2M | - |
|                                  |           | SCALE                          | 3:2    |       |          | SHEET 1 OF 1 | l         |   |
| 2                                |           |                                |        |       |          | 1            |           |   |