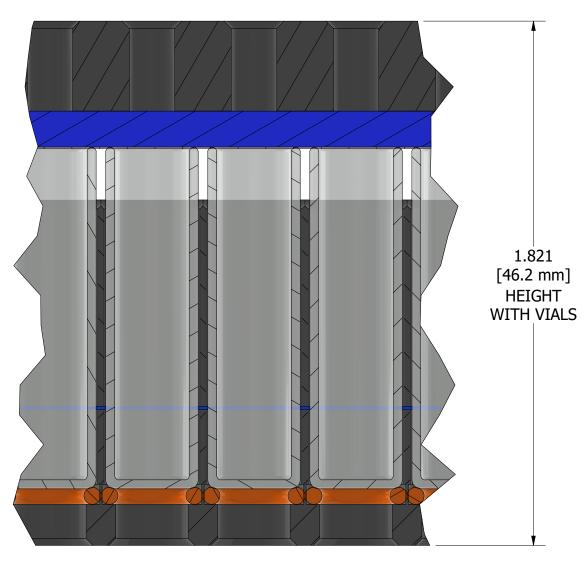

## ANALYTICAL SALES & SERVICES, INC. PROPRIETARY

 $\rightarrow$ 

8



Holes in Lid – LID CORNERS THREADED -Ø.157 6-32 FOR ACCESSORY ATTACHMENT [Ø4.0 mm]



6

OMITS COLUMNS 1, 2, 11 & 12 OMITS ROWS C & F

5



DETAIL A SCALE 3 : 1



4

4

4

SIDE VIEW

| 3 | 2   |                  |              | 1                |  |  |  |
|---|-----|------------------|--------------|------------------|--|--|--|
|   |     | REVISION HISTORY |              |                  |  |  |  |
|   | REV | DESCRIPT         | TON DAT      | TE APPROVED      |  |  |  |
|   | 2M  | INITIAL RE       | LEASE 6/24/2 | 2024 ENGINEERING |  |  |  |
|   |     | •                |              |                  |  |  |  |

FITTING BOTTOM TO TCR BOTTOM .589 [15.0 mm]

| DRAWN<br>SAS<br>email            | 6/24/2024 | ANALYTICAL                     |        |       |          |              |           |   |
|----------------------------------|-----------|--------------------------------|--------|-------|----------|--------------