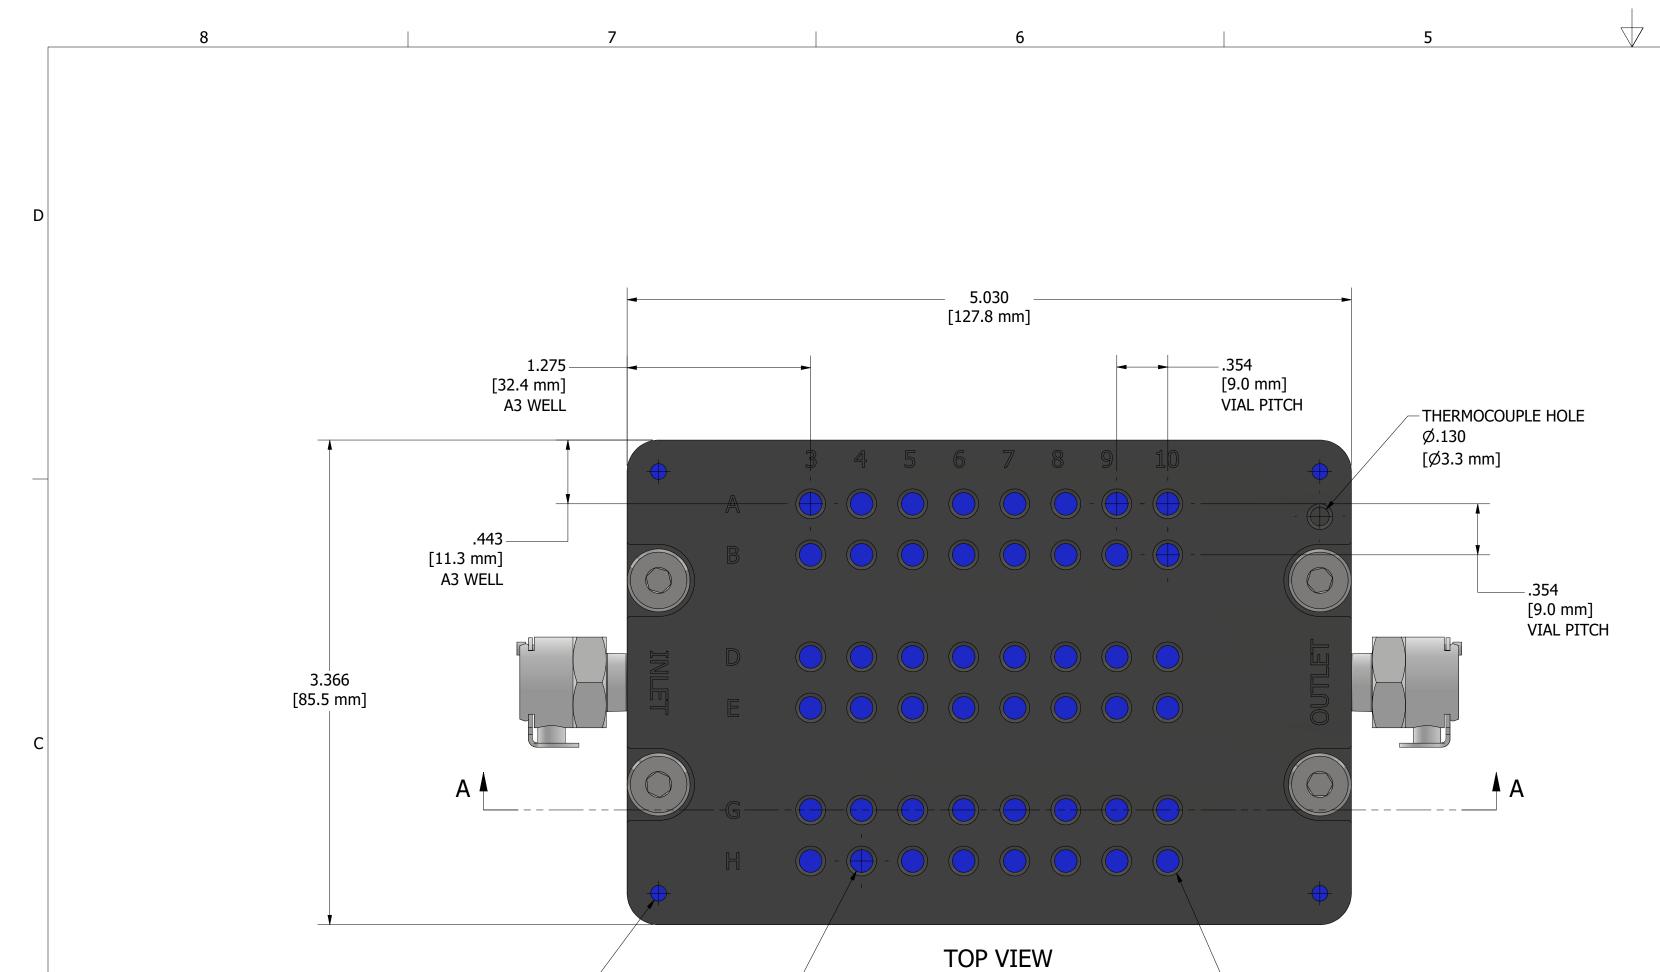

## ANALYTICAL SALES & SERVICES, INC. PROPRIETARY

 $\rightarrow$ 

8

Holes in Lid – LID CORNERS THREADED -Ø.157 6-32 FOR ACCESSORY ATTACHMENT [Ø4.0 mm]

6

OMITS COLUMNS 1, 2, 11 & 12 OMITS ROWS C & F

5

DETAIL A SCALE 3 : 1