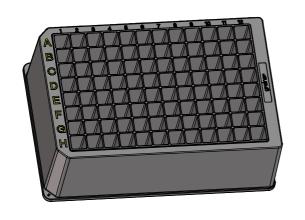

Page 1 of 1

CUSTOMER DRAWING

Revision 6

CUSTOMER DRAWING

Valid for Item-No.: 968270

"All dimensions in mm"

Customer drawing subject to change without notice!