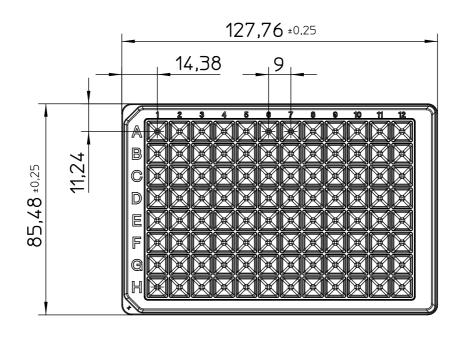

Page 1 of 1

CUSTOMER DRAWING

Revision 6

CUSTOMER DRAWING

Valid for Item-No.: 968270

"All dimensions in mm"

Customer drawing subject to change without notice!