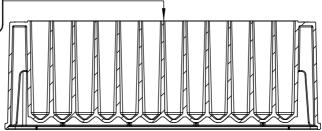

Page 1 of 1

CUSTOMER DRAWING

Revision 6

CUSTOMER DRAWING

Valid for Item-No.: 968270

"All dimensions in mm"

Customer drawing subject to change without notice!