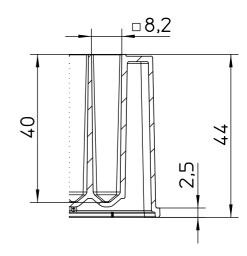

Page 1 of 1

CUSTOMER DRAWING

Revision 6

CUSTOMER DRAWING

Valid for Item-No.: 968270

"All dimensions in mm"

Customer drawing subject to change without notice!