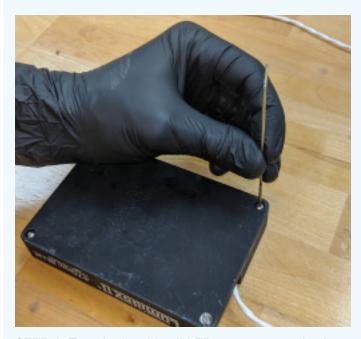

## Attaching the Thermal Transfer Deck to a Lumidox<sup>®</sup>II Solid Base LED Array:

ATTENTION: THIS PROCESS REQUIRES A HIGH LEVEL OF MECHANICAL SKILL TO COMPLETE

**STEP 1:** Turn the Lumidox II LED array over, and using a 1/16" Allen key, remove the 4 screws securing the bottom plate (do not remove bottom plate).

## Removing the Thermal Transfer Deck from a Lumidox<sup>®</sup>II Solid Base LED Array:

ATTENTION: THIS PROCESS REQUIRES A HIGH LEVEL OF MECHANICAL SKILL TO COMPLETE

**STEP 1:** Turn the Lumidox II LED array with the Thermal Transfer Deck over, and using a 1/16" Allen key, remove the 4 screws securing them together. Gently lift the TTD away.