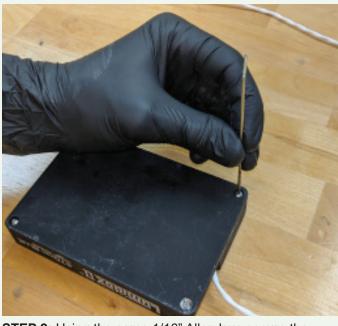

## Attaching the Thermal Transfer Deck to a Lumidox<sup>®</sup>II Solid Base LED Array:

ATTENTION: THIS PROCESS REQUIRES A HIGH LEVEL OF MECHANICAL SKILL TO COMPLETE

**STEP 1:** Turn the Lumidox II LED array over, and using a 1/16" Allen key, remove the 4 screws securing the bottom plate (do not remove bottom plate).

\* NOTE: For TTD and TTD+, ensure that the screw with the washer is used for the shallow hole near the cable exit location. For Straight-Thru TTDs, use 4 washers on the screw for the shallow hole, 3 washers for the others screws.