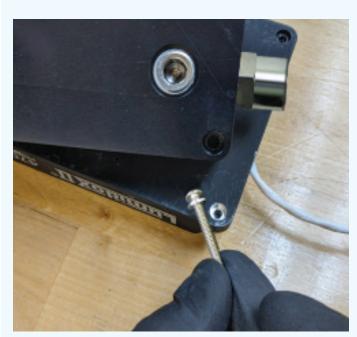

\* NOTE: For TTD and TTD+, ensure that the screw with the washer is used for the shallow hole near the cable exit location. For Straight-Thru TTDs, use 4 washers on the screw for the shallow hole, 3 washers for the others screws.

**STEP 2:** Place the Thermal Transfer Deck on top of the overturned array, and secure it using the four #4-40 x 1.125" screws\* (provided with the TTD), using the same 1/16" Allen key.

**STEP 3:** Turn the Lumidox II array / Thermal Transfer Deck over. The product is now ready for use.

\* NOTE: Ensure that the shortest screw is used for the shallow hole near the cable exit location.

**STEP 2:** Using the same 1/16" Allen key, secure the bottom plate of the Lumidox II with the 4 shorter screws\* originally provided with your array.