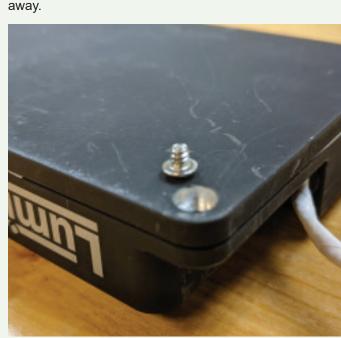

## Attaching the Thermal Transfer Deck to a Lumidox<sup>®</sup>II Solid Base LED Array:

ATTENTION: THIS PROCESS REQUIRES A HIGH LEVEL OF MECHANICAL SKILL TO COMPLETE

**STEP 1:** Turn the Lumidox II LED array over, and using a 1/16" Allen key, remove the 4 screws securing the bottom plate (do not remove bottom plate).

\* NOTE: For TTD and TTD+, ensure that the screw with the washer is used for the shallow hole near the cable exit location. For Straight-Thru TTDs, use 4 washers on the screw for the shallow hole, 3 washers for the others screws.