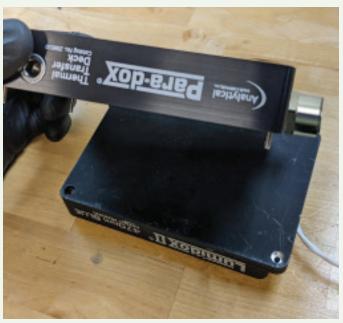

## Removing the Thermal Transfer Deck from a Lumidox<sup>®</sup>II Solid Base LED Array:

ATTENTION: THIS PROCESS REQUIRES A HIGH LEVEL OF MECHANICAL SKILL TO COMPLETE

**STEP 1:** Turn the Lumidox II LED array with the Thermal Transfer Deck over, and using a 1/16" Allen key, remove the 4 screws securing them together. Gently lift the TTD away.