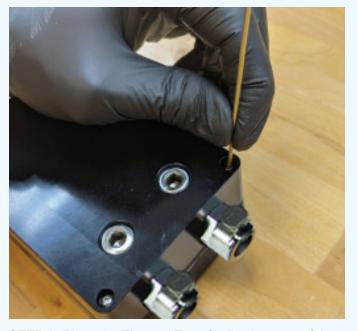

## Attaching the Thermal Transfer Deck to a Lumidox<sup>®</sup>II Solid Base LED Array:

ATTENTION: THIS PROCESS REQUIRES A HIGH LEVEL OF MECHANICAL SKILL TO COMPLETE

**STEP 1:** Turn the Lumidox II LED array over, and using a 1/16" Allen key, remove the 4 screws securing the bottom plate (do not remove bottom plate).

## Removing the Thermal Transfer Deck from a Lumidox<sup>®</sup>II Solid Base LED Array:

ATTENTION: THIS PROCESS REQUIRES A HIGH LEVEL OF MECHANICAL SKILL TO COMPLETE

**STEP 1:** Turn the Lumidox II LED array with the Thermal Transfer Deck over, and using a 1/16" Allen key, remove the 4 screws securing them together. Gently lift the TTD away.